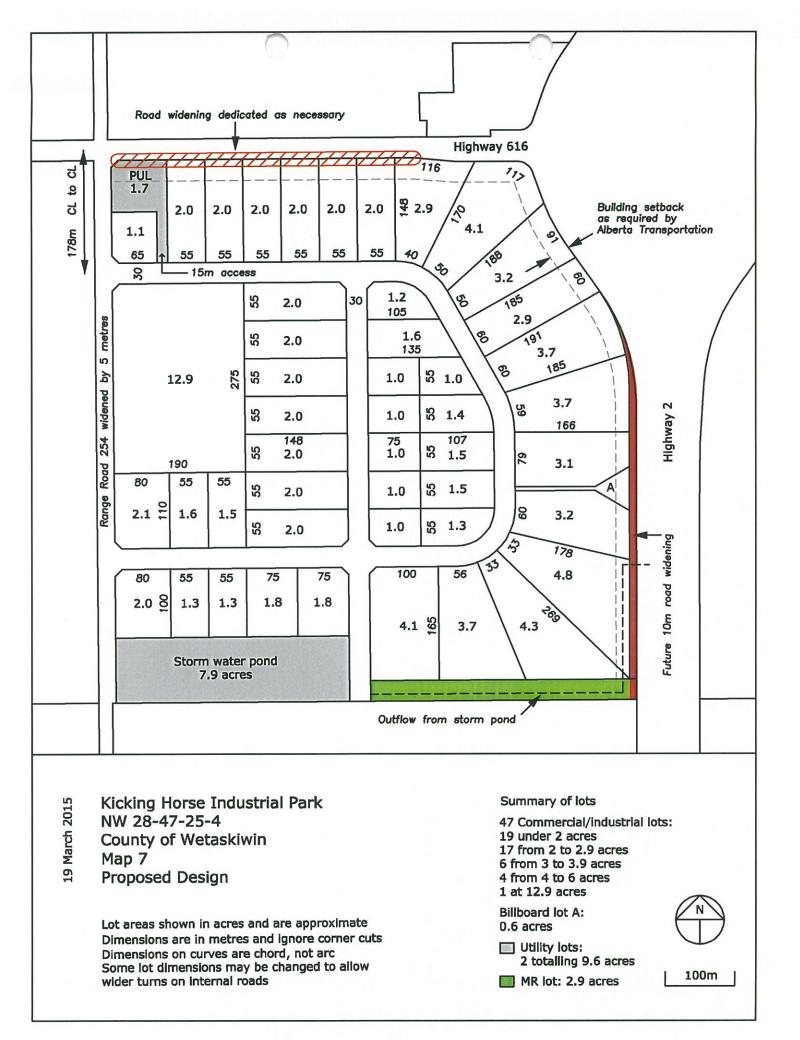

Kicking Horse Industrial Park Area Structure Plan NW 28-47-25-4 Map 1 Location



1km



Kicking Horse Industrial Park Area Structure Plan NW 28-47-25-4 Map 2 Recent Air Photograph





Kicking Horse Industrial Park Area Structure Plan NW 28-47-25-4 Map 3 Farmland Assessment







Kicking Horse Industrial Park Area Structure Plan NW 28-47-25-4 Map 5 Distances in metres to neighbouring features



Residence Pipeline Flowing gas well Abandoned well





Kicking Horse Industrial Park Area Structure Plan NW 28-47-25-4 Map 6 Existing Contours and Drainage

One metre vertical Interval
Depressional contours denoted by brackets
Arrows show direction of flow in culverts



Buildings Trees Ditch







Kicking Horse Industrial Park Area Structure Plan NW 28-47-25-4 Map 8 North-south cross sections

Vertical exaggeration 20x