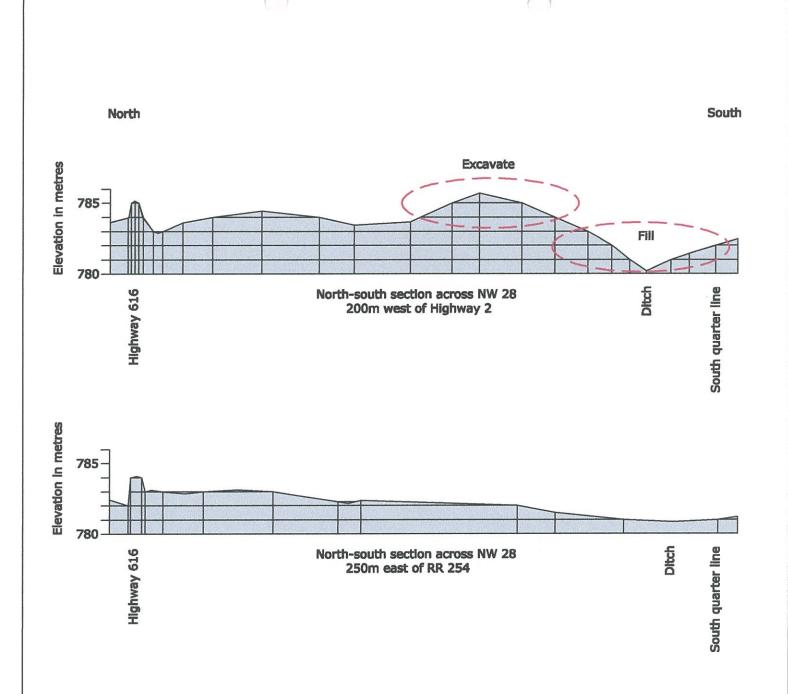

One metre vertical Interval
Depressional contours denoted by brackets
Arrows show direction of flow in culverts

Buildings Trees Ditch

Kicking Horse Industrial Park Area Structure Plan NW 28-47-25-4 Map 8 North-south cross sections

Vertical exaggeration 20x