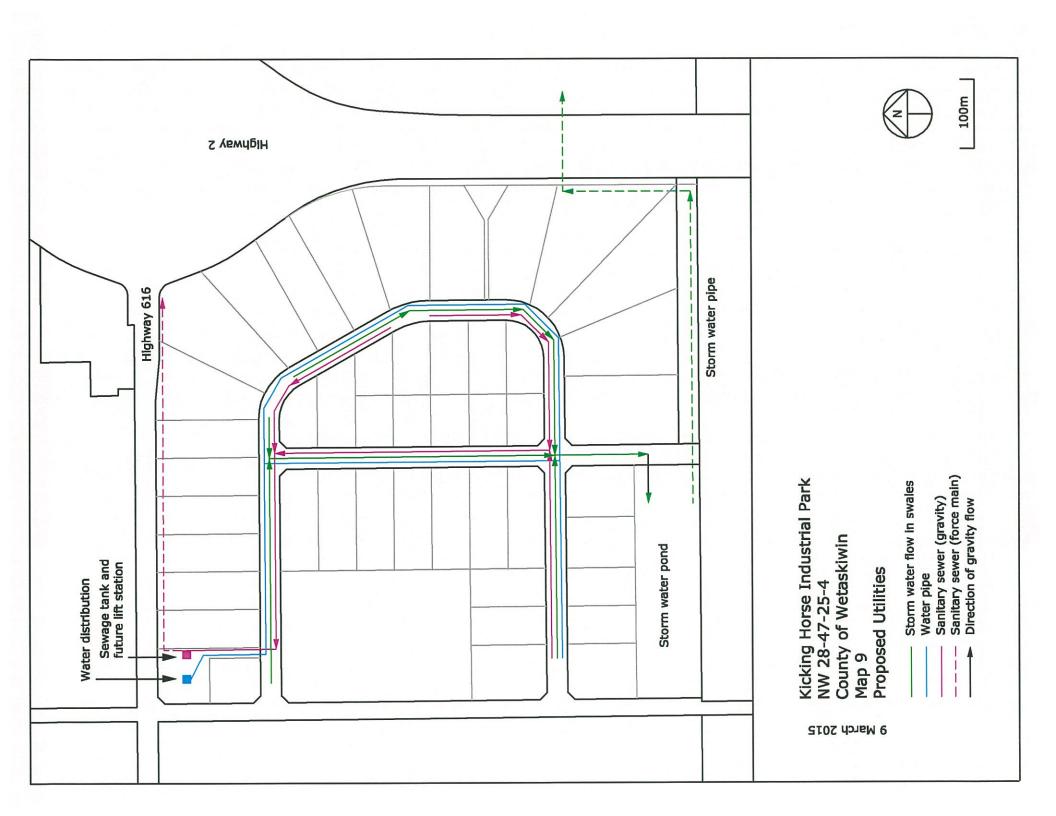

k Area Structure Plan NW 28-47-25-4 Map 1 Location



1km



Kicking Horse Industrial Park Area Structure Plan NW 28-47-25-4 Map 2 Recent Air Photograph





Kicking Horse Industrial Park Area Structure Plan NW 28-47-25-4 Map 3 Farmland Assessment







Kicking Horse Industrial Park Area Structure Plan NW 28-47-25-4 Map 5 Distances in metres to neighbouring features



Residence Pipeline Flowing gas well Abandoned well





Kicking Horse Industrial Park Area Structure Plan NW 28-47-25-4 Map 6 Existing Contours and Drainage

One metre vertical Interval
Depressional contours denoted by brackets
Arrows show direction of flow in culverts



Buildings Trees Ditch







Kicking Horse Industrial Park Area Structure Plan NW 28-47-25-4 Map 8 North-south cross sections

Vertical exaggeration 20x