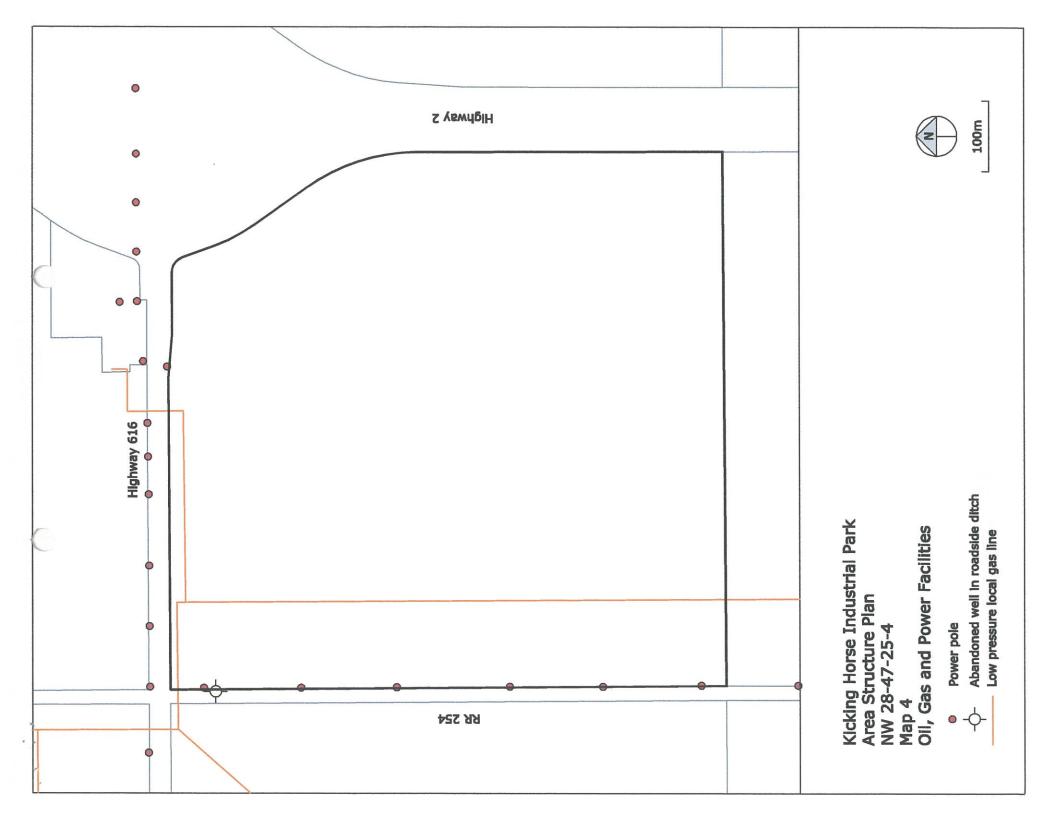

Kicking Horse Industrial Park Area Structure Plan NW 28-47-25-4 Map 5 Distances in metres to neighbouring features

Residence Pipeline Flowing gas well Abandoned well

Kicking Horse Industrial Park Area Structure Plan NW 28-47-25-4 Map 6 Existing Contours and Drainage