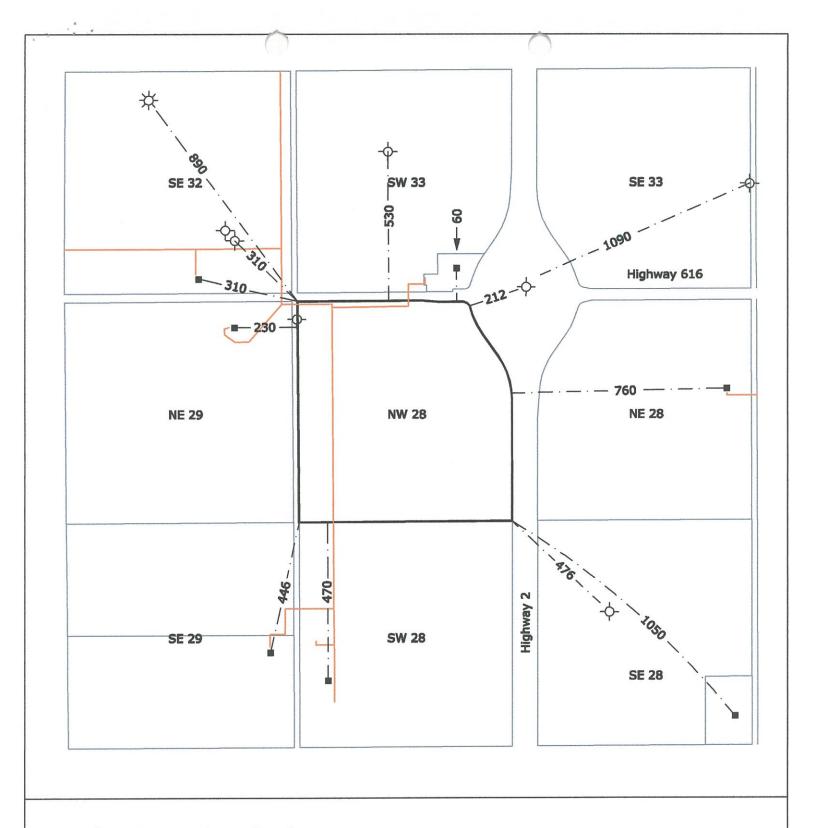

Kicking Horse Industrial Park Area Structure Plan NW 28-47-25-4 Map 5 Distances in metres to neighbouring features

Residence Pipeline Flowing gas well Abandoned well

Kicking Horse Industrial Park Area Structure Plan NW 28-47-25-4 Map 6 Existing Contours and Drainage

One metre vertical Interval
Depressional contours denoted by brackets
Arrows show direction of flow in culverts

Buildings Trees Ditch

Kicking Horse Industrial Park Area Structure Plan NW 28-47-25-4 Map 8 North-south cross sections