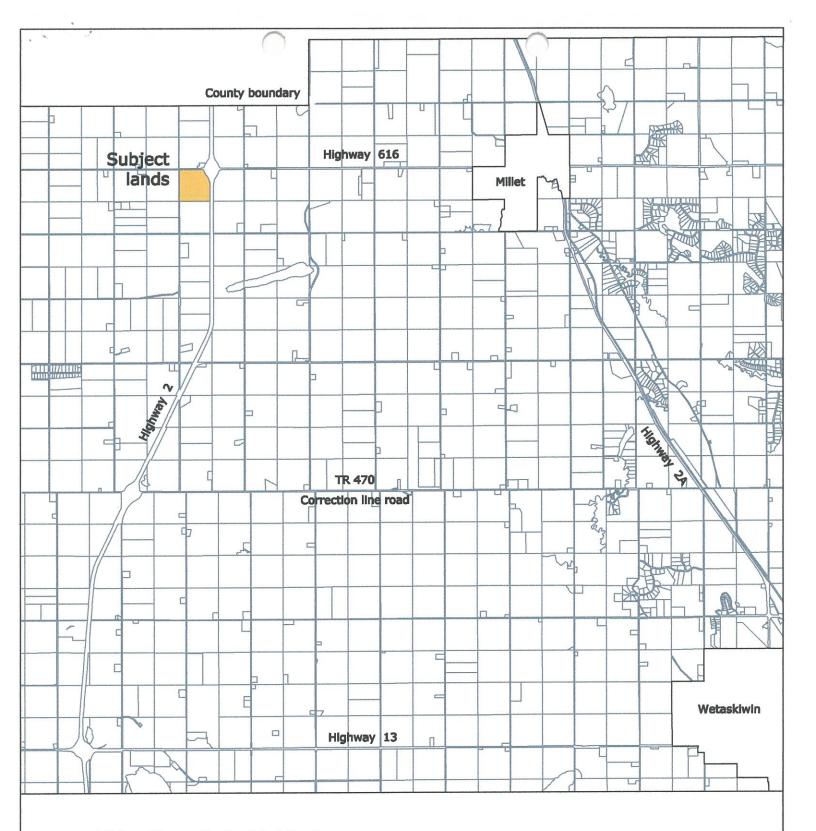

Kicking Horse Industrial Park Area Structure Plan NW 28-47-25-4 Map 1 Location

1km

Kicking Horse Industrial Park Area Structure Plan NW 28-47-25-4 Map 2 Recent Air Photograph

Kicking Horse Industrial Park Area Structure Plan NW 28-47-25-4 Map 3 Farmland Assessment