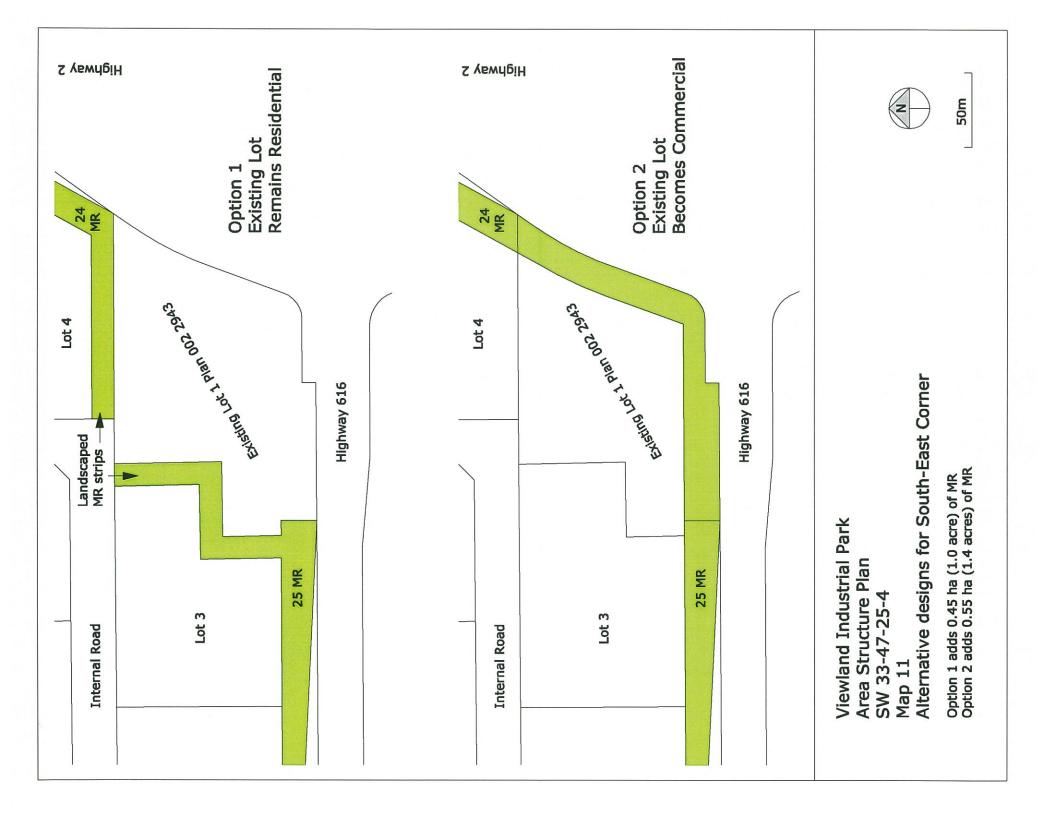

Amended 25 November 2015

Viewland Industrial Park Area Structure Plan SW 33-47-25-4 Map 9 Drainage Plan

Amended 16 September

Viewland Industrial Park Area Structure Plan SW 33-47-25-4 Map 10 Proposed Zoning