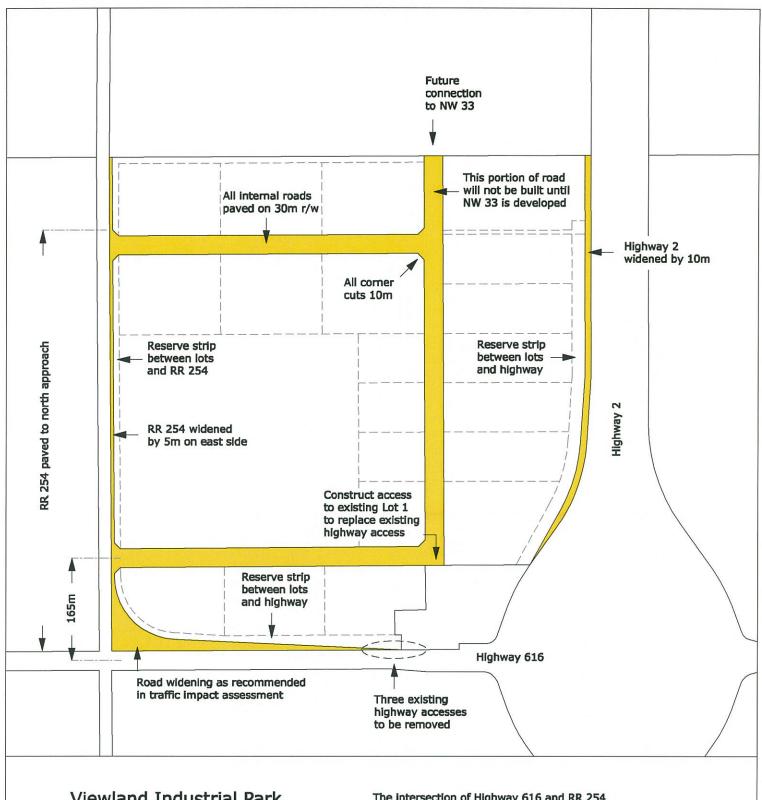

Viiewland Industrial Park Area Structure Plan SW 33-47-25-4 Map 5 Neighbouring Lands

200m

Viewland Industrial Park Area Structure Plan SW 33-47-25-4 Map 8 Road System

The intersection of Highway 616 and RR 254 and the cross section of Highway 616 will be upgraded by the developer as recommended by the TIA and to the satisfaction of Alberta Transportation