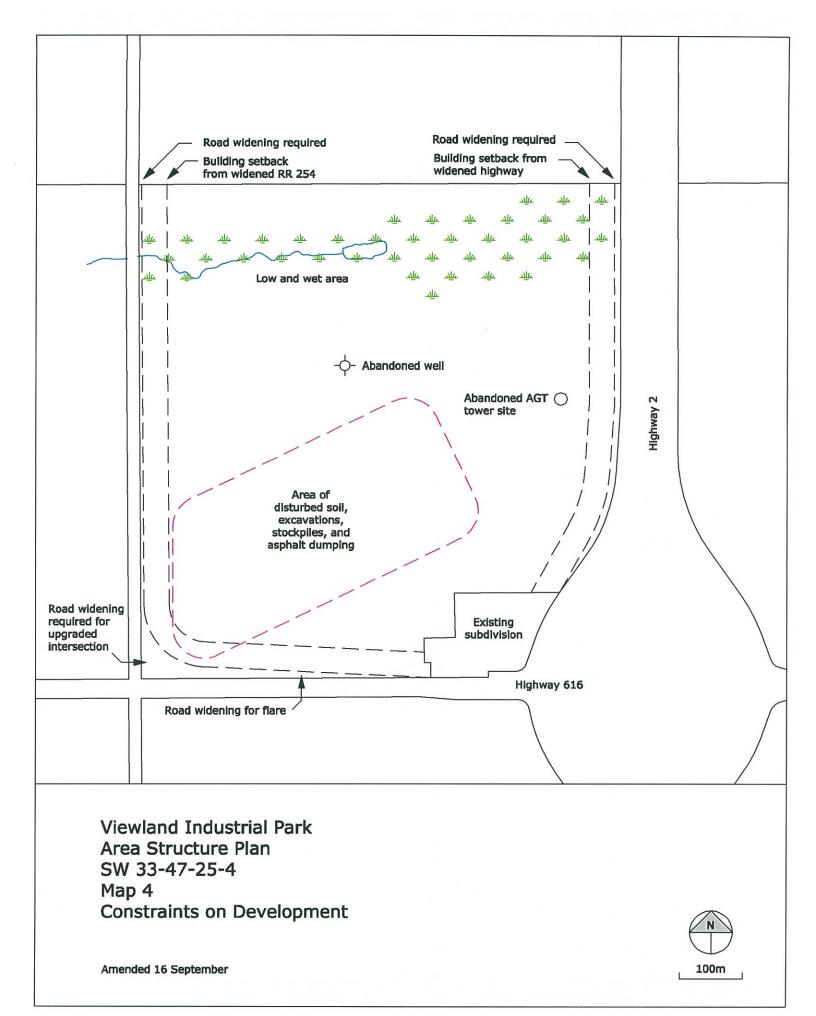

Viiewland Industrial Park Area Structure Plan SW 33-47-25-4 Map 5 Neighbouring Lands

200m

Viewland Industrial Park Area Structure Plan SW 33-47-25-4 Map 8 Road System

The intersection of Highway 616 and RR 254 and the cross section of Highway 616 will be upgraded by the developer as recommended by the TIA and to the satisfaction of Alberta Transportation