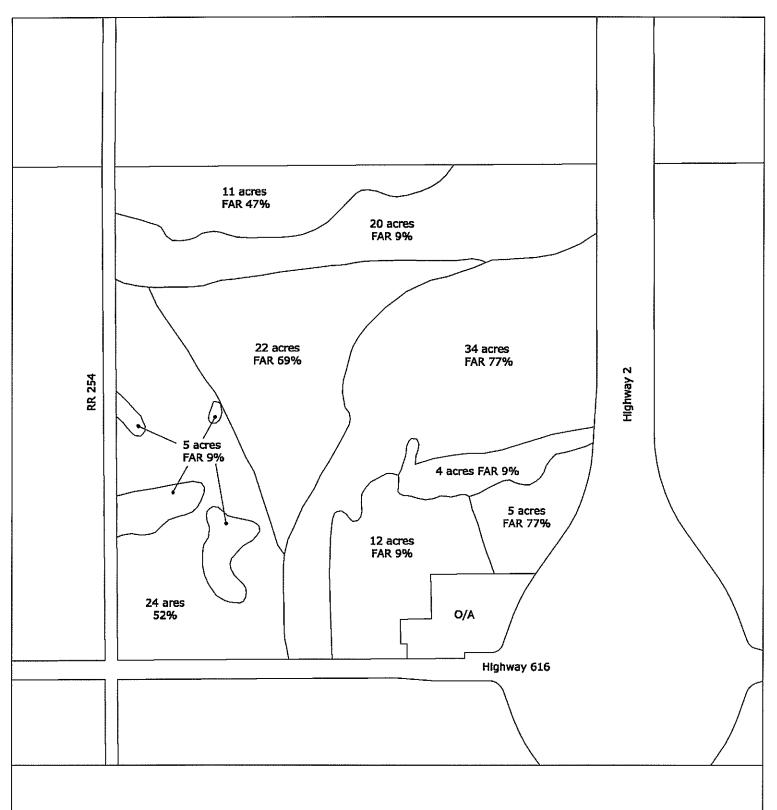

Viewland Industrial Park Area Structure Plan SW 33-47-25-4 Map 2 Recent Air Photograph





Viewland Industrial Park Area Structure Plan SW 33-47-25-4 Map 3 Farmland Assessment Ratings

Soll zone boundaries by McAlpine 1984 Assessment dated 2013







Viiewland Industrial Park Area Structure Plan SW 33-47-25-4 Map 5 Neighbouring Lands



200m







Viewland Industrial Park Area Structure Plan SW 33-47-25-4 Map 8 Road System

The intersection of Highway 616 and RR 254 and the cross section of Highway 616 will be upgraded by the developer as recommended by the TIA and to the satisfaction of Alberta Transportation



Amended 25 November 2015



Viewland Industrial Park Area Structure Plan SW 33-47-25-4 Map 9 Drainage Plan

Amended 16 September



Viewland Industrial Park Area Structure Plan SW 33-47-25-4 Map 10 Proposed Zoning

RC Rural Commercial IND Industrial DC Direct Contro