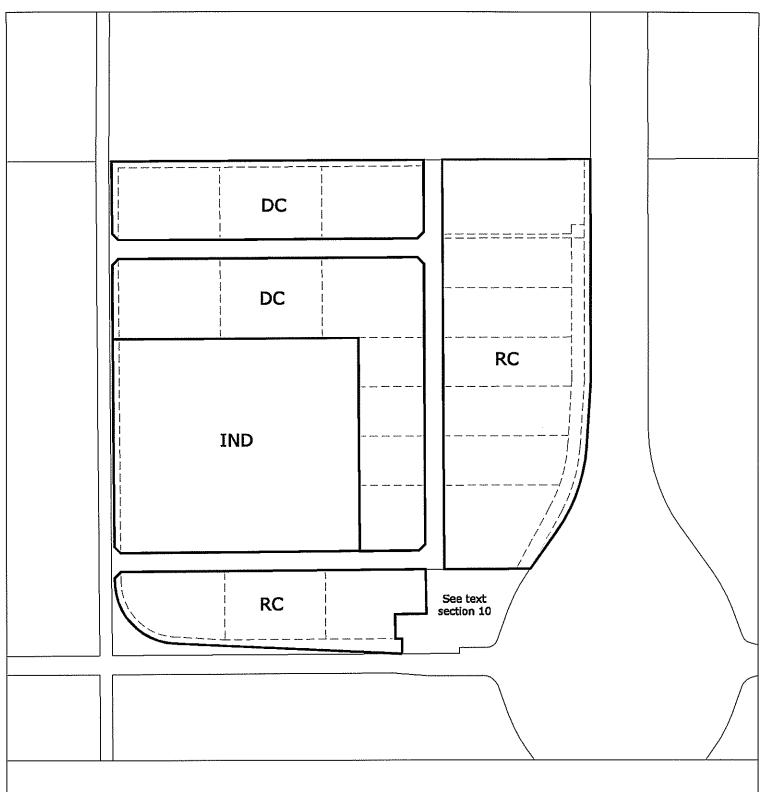

Amended 25 November 2015

Viewland Industrial Park Area Structure Plan SW 33-47-25-4 Map 9 Drainage Plan

Amended 16 September

Viewland Industrial Park Area Structure Plan SW 33-47-25-4 Map 10 Proposed Zoning

RC Rural Commercial IND Industrial DC Direct Control

100m