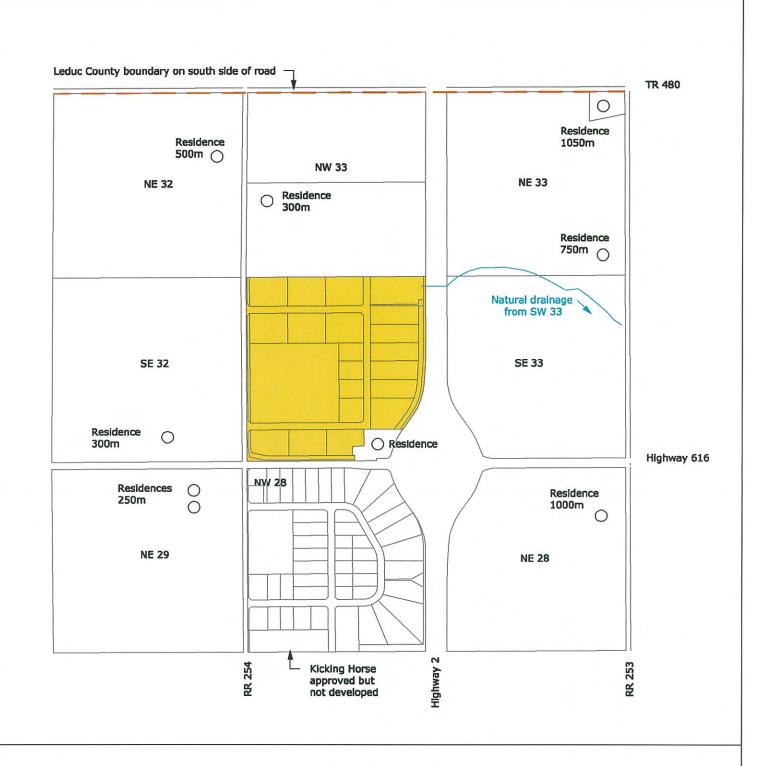

Amended 25 November 2015

Viewland Industrial Park Area Structure Plan SW 33-47-25-4 Map 9 Drainage Plan

Amended 16 September

Viewland Industrial Park Area Structure Plan SW 33-47-25-4 Map 10 Proposed Zoning