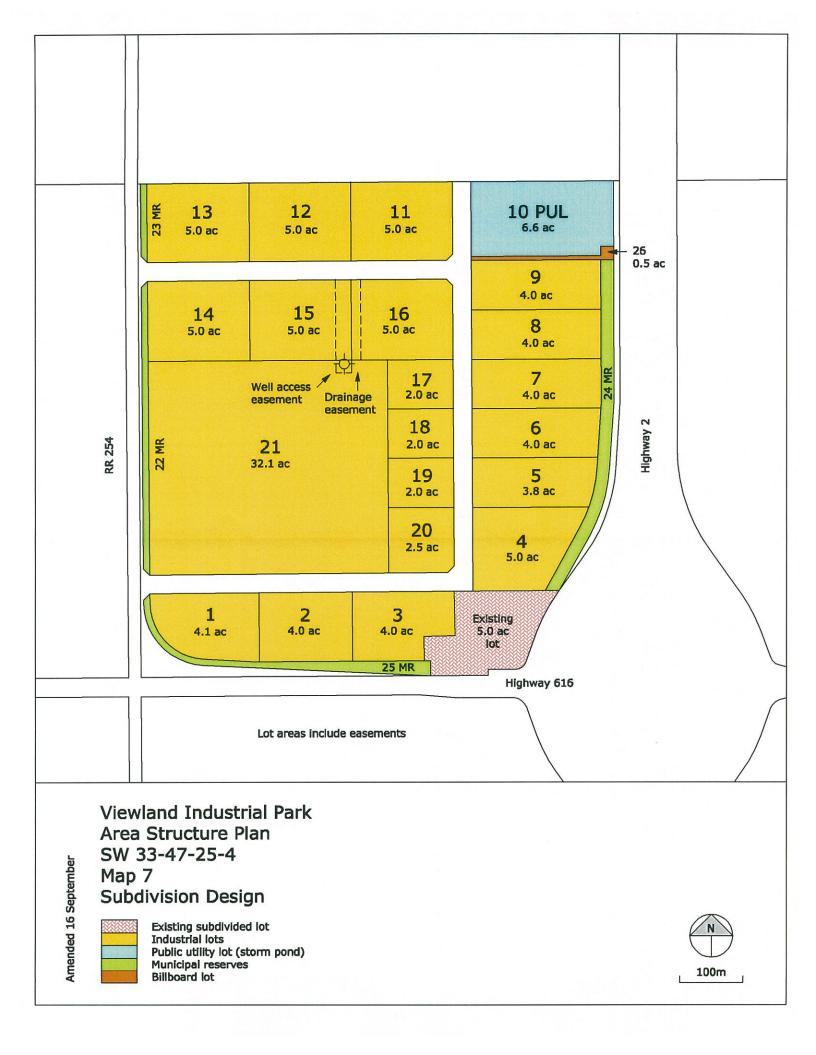

Amended 25 November 2015

Viewland Industrial Park Area Structure Plan SW 33-47-25-4 Map 9 Drainage Plan

Amended 16 September

Viewland Industrial Park Area Structure Plan SW 33-47-25-4 Map 10 Proposed Zoning