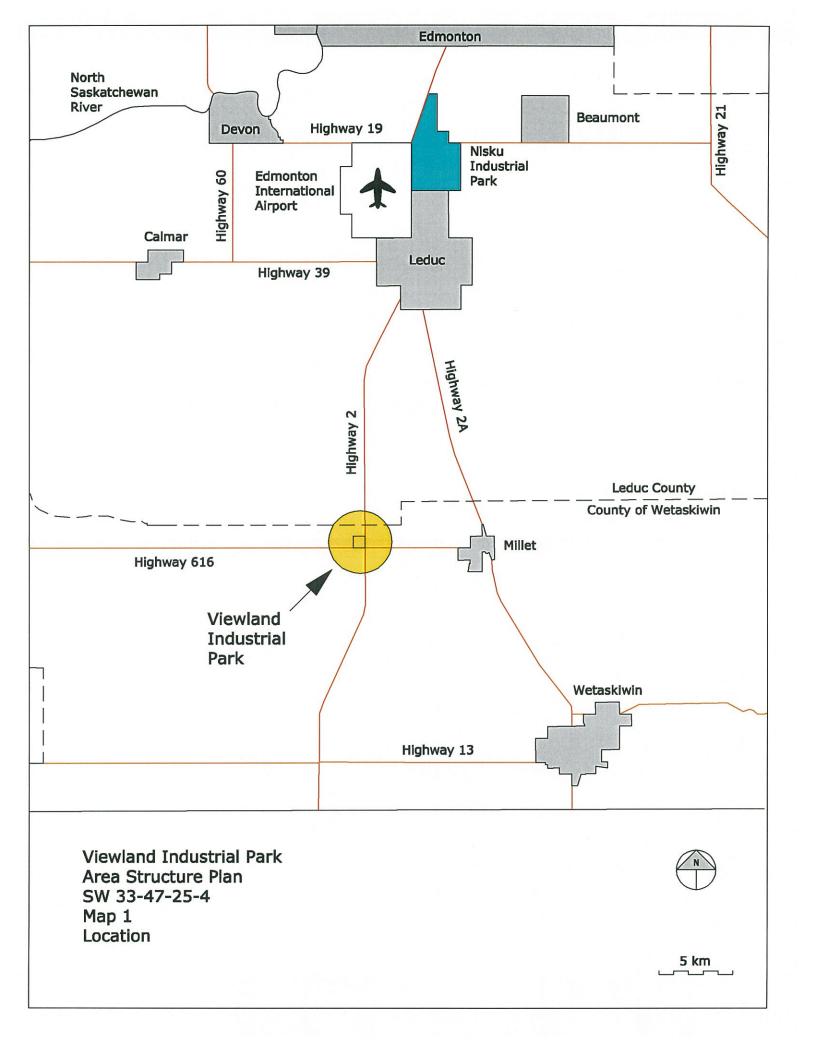

Viewland Industrial Park Area Structure Plan SW 33-47-25-4 Map 2 Recent Air Photograph

Viewland Industrial Park Area Structure Plan SW 33-47-25-4 Map 3 Farmland Assessment Ratings

Soll zone boundaries by McAlpine 1984 Assessment dated 2013